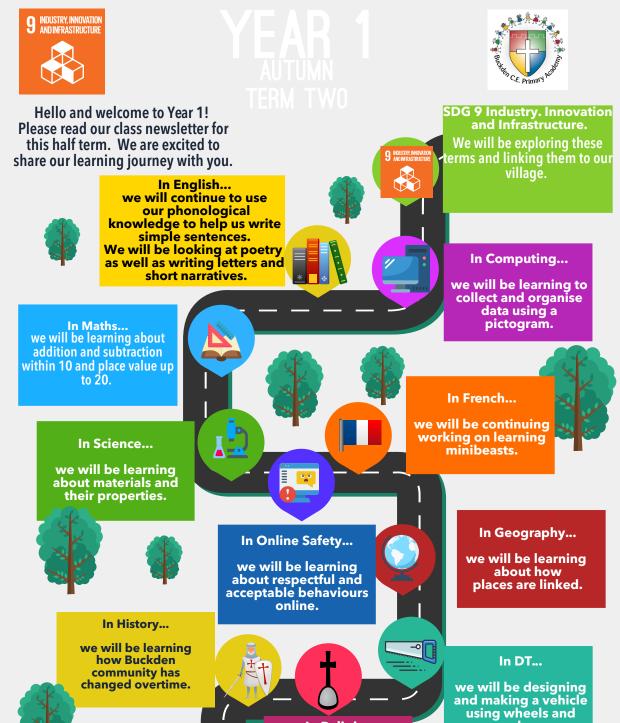

In Religious

Education... we will be learning

about good deeds

within Judaism.

In Art...

we will be

developing our mark marking and learn how to

monoprint

In PE.....
we will be dancing about
about transport and learning

some rugby skills.

child has a water bottle, hat and waterproof jacket/coat with them every day.

During colder weather, you may wish to send your child in a hat, warmer coat and change of shoes (wellies/trainers) in case of wet weather. Please ensure all items you send in are clearly labelled.

Our PE days are Mondays (indoor) and Wednesdays (chalkhill outdoor), Thursdays (Peacock outdoor).

axles.

In Music...

we will be exploring different sounds.

In PSCHE...

we will be learning abour friendships.

Please make sure that your child has appropriate clothing and footwear for these sessions.

For indoor PE your child will need shorts and a t-shirt and for outdoor PE your child will need a jumper, tracksuit bottoms and proper trainers.